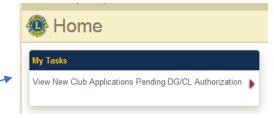

#### **Application Tips**

- The application is not final until submitted for Pending Approval
- Communication and visibility throughout the process
  - Notification emails
  - Tasks in Home page task panel
  - o Comments