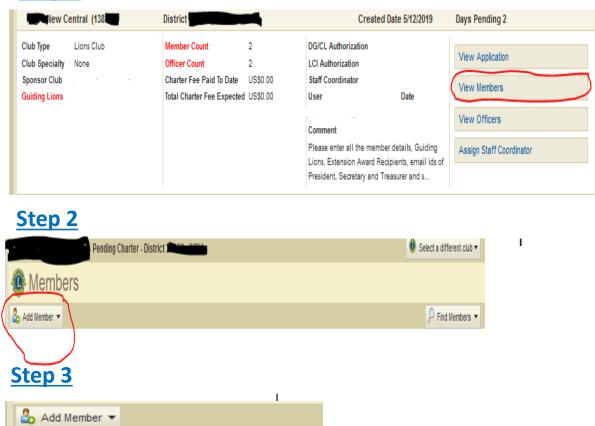

# New Club Application Submission: Pending completion Stage Adding Members

Once the application has been reviewed for LCI Authorization, it moves to Pending Completion Stage. In this stage members are added and Guiding Lion information is entered.

#### Step 1

New Member

**Step 1**: Click on the view member tab.

Step 2: Click on the "add member" a member drop down

**Step 3**: Choose New Member or Transfer member

| Member Information     | -                         |         |           |                      |                 | _ [ |
|------------------------|---------------------------|---------|-----------|----------------------|-----------------|-----|
| Prefix                 |                           |         | Mam       | har inf              | ormation        |     |
| First Name             |                           |         | MEIII     | וווו ושט             | Officiation     |     |
| Middle Name            |                           |         |           |                      |                 |     |
| Last Name              |                           |         |           |                      |                 |     |
| Suffix                 |                           |         |           |                      |                 |     |
| Gender                 |                           | ▼       |           |                      |                 |     |
| Date of Birth          |                           |         |           |                      |                 |     |
| Membership Information | _                         |         | Mem       | bershi               | p Information   |     |
| Member Type            |                           | ~       |           | <i>D</i> C 1 D 1 1 1 | poacion         |     |
| Nickname               |                           |         |           |                      |                 |     |
| Occupation             |                           | •       |           |                      |                 |     |
| Spouse/Companion       |                           |         |           |                      |                 |     |
| Magazine Language      | English                   | ▼       |           |                      |                 |     |
| Member Correspondence  | Address                   |         |           |                      |                 |     |
| Country                | ☐ Show Preview            | •       |           |                      |                 |     |
|                        | Snow Preview              |         | C         | t t                  | information     |     |
| ontact Information 🚤   |                           |         |           | ontact               | information     |     |
|                        | Country Code Area Code    | Phone   | Evinacion |                      |                 |     |
|                        | Country Code Area Code    | Privile | Extension |                      |                 |     |
| Work Phone             |                           |         |           |                      |                 |     |
|                        |                           |         |           |                      |                 |     |
| Home Phone             |                           |         |           |                      |                 |     |
|                        |                           |         |           |                      |                 |     |
| Mobile Phone           |                           |         |           |                      |                 |     |
|                        |                           |         |           |                      |                 |     |
| Fax:                   |                           |         |           |                      |                 |     |
|                        |                           |         |           |                      |                 |     |
| Primary Email          |                           |         |           |                      |                 |     |
|                        |                           |         |           |                      |                 |     |
| Comments               |                           |         |           |                      |                 |     |
| ommonto                |                           |         |           |                      |                 |     |
|                        |                           |         |           |                      |                 |     |
|                        |                           |         |           |                      |                 |     |
|                        |                           |         |           |                      |                 |     |
|                        |                           |         |           |                      |                 |     |
| ✓ Mark this comment as | private/internal use only |         |           |                      |                 |     |
| E main the comment do  | pacomicomuni doo omy      |         |           |                      |                 |     |
|                        |                           | _       |           |                      |                 | •   |
|                        | Save Cancei               |         |           |                      | - Save and subi | mit |

#### New Club Application Submission: Adding Members

**Step 1**: Enter in all member information

**Step 2**: Enter Membership information.

**Step 3**: Enter contact information. Email addresses are very important to help with communication from head quarters

**Step 4**: Enter comments if needed and click save to add to club record.