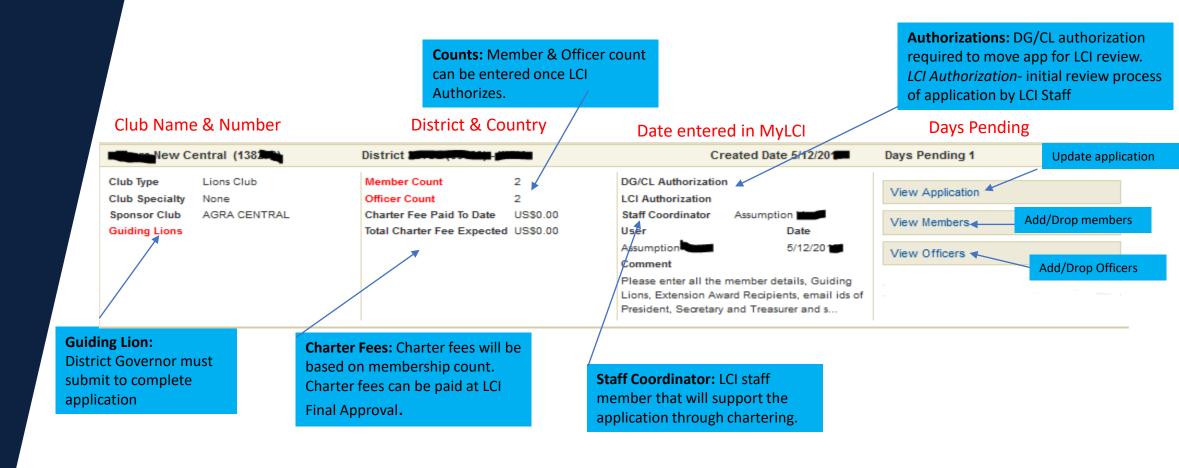

#### **New Club Application Dashboard Information**

The information below will appear on the sponsoring club/districts dashboard and was designed to keep the sponsoring club and district informed during the chartering process.