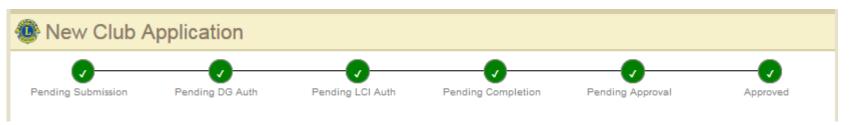

New Club Application Approval Steps. There are six steps.

#### **Application Tips**

- The application is not final until submitted for Pending Approval
- Communication and visibility throughout the process
  - Notification emails
  - Tasks in Home page task panel
  - o Comments