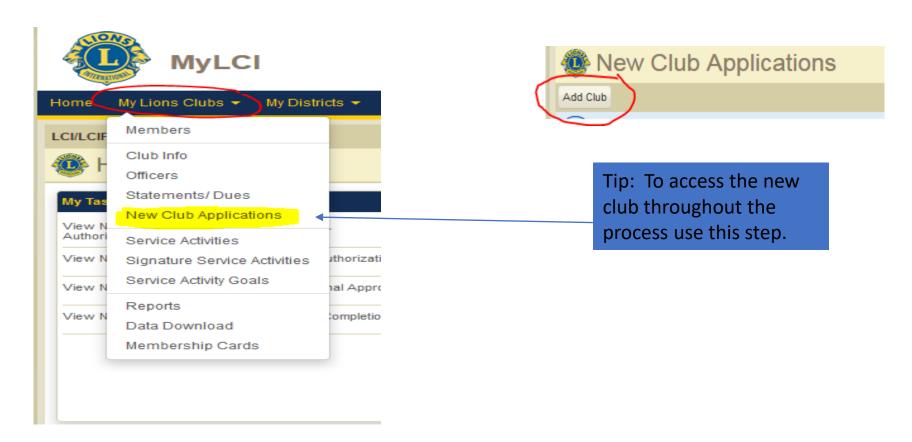

#### Welcome to the Lions Clubs International digital ecosystem!

Here you'll find a variety of helpful, easy-to-use products designed to simplify and improve your service.

Step 3: Click on the "My Lions Clubs" Tab and click on the new club applications from the dropdown. Click on the add club button.