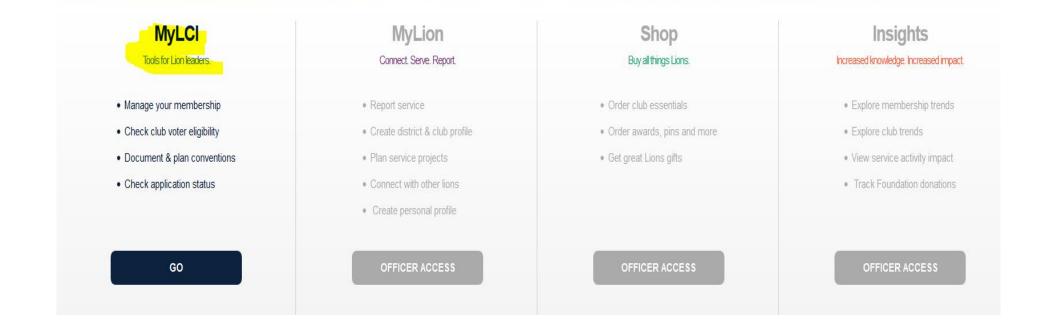

#### Step 2 : Universal Log In Page:

You will be directed to the Lions Club International Universal Log in page. Choose the **GO Button under** "MyLCI Tools for Lion Leaders".