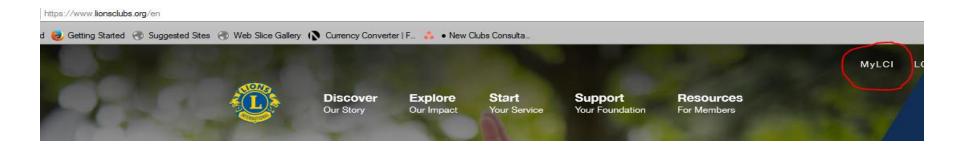

New Club Charter Applications are submitted online through MyLCI. The following steps should be taken for new club application submission.

Step 1: Log In to MyLCI. You can access MyLCI through the <a href="https://www.lionsclubs.org">www.lionsclubs.org</a> website and click on the MyLCI tab in the top panel

#### Step 2 : Universal Log In Page:

You will be directed to the Lions Club International Universal Log in page. Choose the **GO Button under** "MyLCI Tools for Lion Leaders".