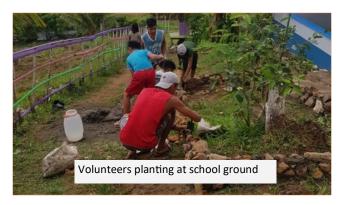

## SDELC Legacy Project in Dulangan Elementary School

- Funded the construction of electrical posts instrumental in providing access to electricity in the school.
- Initiated and funded the water pump allowing the school to have reliable safe water supply.
- Through voluntary donations built school library and teachers' quarters.
- Sent books and essential supplies for the school and library.
- Encouraged teachers and volunteers to plant trees, vegetables and decorative plants for food consumption and ground beautification.
- Periodic monetary donations for: