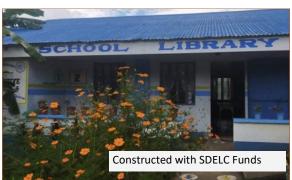

## SDELC Legacy Project in Dulangan Elementary School

- Funded the construction of electrical posts instrumental in providing access to electricity in the school.
- Initiated and funded the water pump allowing the school to have reliable safe water supply.
- Through voluntary donations built school library and teachers' quarters.
- Sent books and essential supplies for the school and library.
- Encouraged teachers and volunteers to plant trees, vegetables and decorative plants for food consumption and ground beautification.
- Periodic monetary donations for: