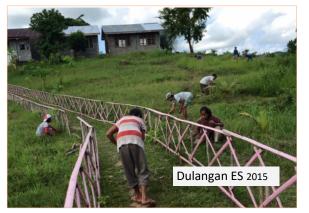

## SDELC Legacy Project in Dulangan Elementary School

- Funded the construction of electrical posts instrumental in providing access to electricity in the school.
- Initiated and funded the water pump allowing the school to have reliable safe water supply.
- Through voluntary donations built school library and teachers' quarters.
- Sent books and essential supplies for the school and library.
- Encouraged teachers and volunteers to plant trees, vegetables and decorative plants for food consumption and ground beautification.
- Periodic monetary donations for: